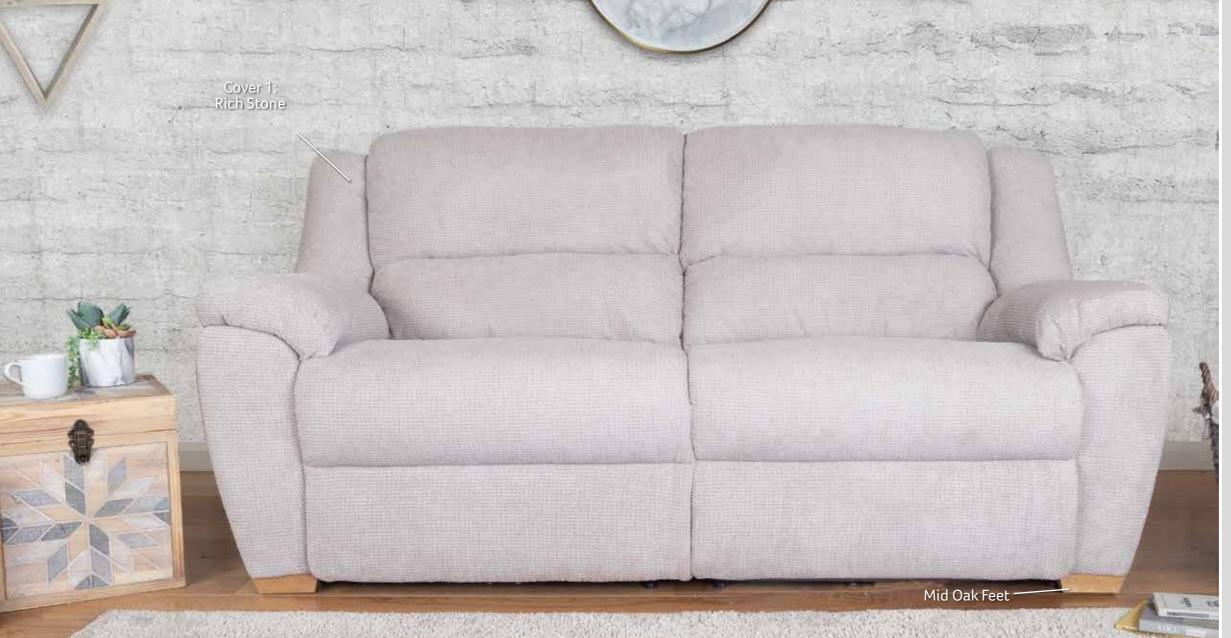

Cover 1 - Body Fabric

## Blake Collection

## Features and Benefits

- High Density foam seats for support and comfort
- Fibre filled backs for added comfort
- Fibre filled wing & arm pads
- Elasticated back webbing
- Serpentine seat springs and 2 silent wires
- Full chaise recliner for extra comfort
- Choice of chrome or wood feet