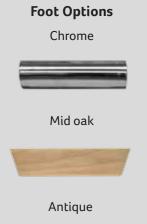

## Features and Benefits

- High Density foam seats for support and comfort
- Fibre filled backs for added comfort
- Fibre filled wing & arm pads
- Elasticated back webbing
- Serpentine seat springs and 2 silent wires
- Full chaise recliner for extra comfort
- Choice of chrome or wood feet